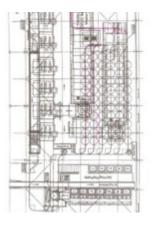

2 buffer lanes:

rails, curves, switches and stop positions with pushers capacity +/- 1.320 kg, based on 22 bags of 60kg each

1 Automatic drop-unit for CBW

Lacated above loading position CBW Automatic loading with stabilising unit Automatic bag closing system

Included parts:

open/close unit
straight rail incl. connections
switches 90°
stop positions with pushers
full-lane detectors
Re-use existing curve 90°
set suspension materials
compressed air circuit

water seperator with reducing valve on the connection points with local toggle

Compressed air tubes, connections, etc.

 Control circuit 24V DC from the sensors and valvues to the distribution boxes, inclusive secondary cables to the control unit.
Bag containers type 820:

Double trolley loop, 8 steal rollers with 4 shafts Capacity 60kg of normal laundry linen per container Bags are 100% polyester, and can be removed with 2 zippers Adapted for automatic closing and opening Exact length of bags to be defined.