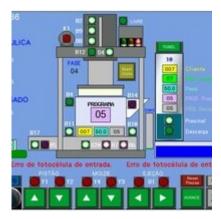

Texfinity control for a Water Extraction Press, drives the press and interfaces withthe tunnel washer and the shuttle/dryer control. Thisnew controller comes with a state of the art TouchScreen panel, and will be able to be supportedover the internet. Updates and fault localizationcan be done over the internet as well.